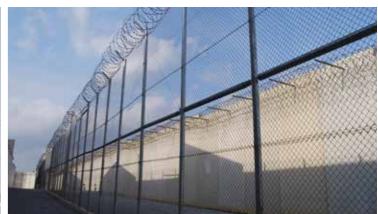

### **Assembly**

Enclosure built with 100x4 diameter poles and chain link 50/16 mail. Intermediate poles are placed every 2m 50. Six lines of No.16 tightening wire should be also installed.