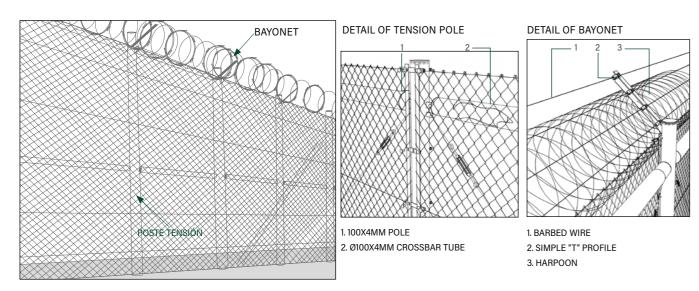

### **POSTS AND MESH**

- Machining poles of 100x4 (W= 27.82 cm 3), with all the needed components to incorporate and tighten the Chain Link mail. The mechanical features of the tubes follow UNE-19-011-86 standards
- Crossbeams Ø100x4mm placed 3m above ground level and double crossbeam placed at 6m above ground level at the
- tightening poles
- For those enclosures equipped with microphone wire we recommend installing the plastic coating finishing (galvanised + plastic coating)

### **Assembly**

Enclosure built with 100x4 diameter poles and chain link 50/16 mail. Intermediate poles are placed every 2m 50. Six lines of No.16 tightening wire should be also installed.

### **OPTION 1. ASSEMBLING CONCERTINA**

Concertina is the perfect complement for security perimeter protection. It dissuades any trespassing attempt. Rivisa recommends using the Harpoon-type concertina, with a diameter of 600x50mm, finished in galvanised stainless steel. Different combinations are available.