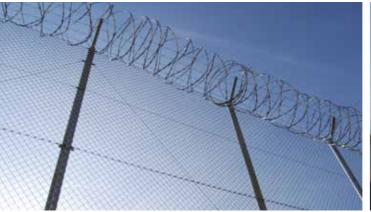

### **OPTION 1. ASSEMBLING CONCERTINA**

Concertina is the perfect complement for security perimeter protection. It dissuades any trespassing attempt. Rivisa recommends using the Harpoon-type concertina, with a diameter of 600x50mm, finished in galvanised stainless steel. Different combinations are available.

#### **CONCERTINA FEATURES**

158

Reinforced stainless steel blades are a very aggressive product. The blades are designed in order to improve the anchoring effect in situations where a maximum security is needed.