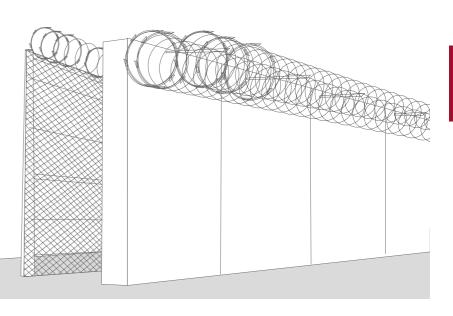

# ASSEMBLING CONCERTINA ON A CONCRETE WALL

A concrete wall may be added to the High Security System. A double concertina can be installed to increase the security.