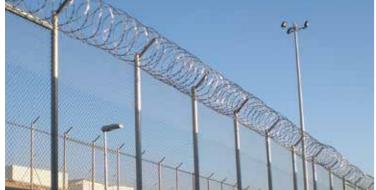

### **OPTION 1. ASSEMBLING CONCERTINA**

Concertina is the perfect complement for security perimeter protection. It dissuades any trespassing attempt. Rivisa recommends using the Harpoon-type concertina, with a diameter of 600x50mm, finished in galvanised stainless steel. Different combinations are available.

#### **CONCERTINA FEATURES**

158

Reinforced stainless steel blades are a very aggressive product. The blades are designed in order to improve the anchoring effect in situations where a maximum security is needed.