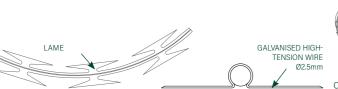

### **OPTION 1. ASSEMBLING CONCERTINA**

Concertina is the perfect complement for security perimeter protection. It dissuades any trespassing attempt. Rivisa recommends using the Harpoon-type concertina, with a diameter of 600x50mm, finished in galvanised stainless steel. Different combinations are available.

| HARPOON-TYPE CONCERTINA |            |              |             |                         |  |  |  |  |
|-------------------------|------------|--------------|-------------|-------------------------|--|--|--|--|
| THICKNESS               | Ø WIRE     | BLADE LENGTH | BLADE WIDTH | DISTANCE BETWEEN BLADES |  |  |  |  |
| 0.6 ±0.05mm             | 2.5 ±0.1mm | 65 ±2mm      | 21 ±1mm     | 100 ±2mm                |  |  |  |  |

#### **CONCERTINA FEATURES**

158

Reinforced stainless steel blades are a very aggressive product. The blades are designed in order to improve the anchoring effect in situations where a maximum security is needed.