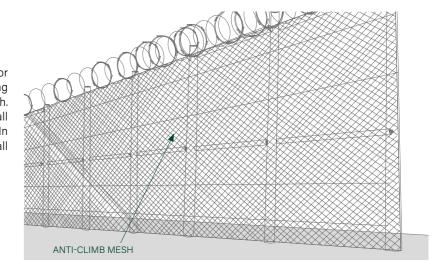

### **OPTION 2: ANTI-CLIMB MESH**

#### ANTI-CLIMB MESH

The anti-climb mesh is a perfect complement for this system. It prevents intruders from introducing their feet or fingers through the chain-link mesh. In penitentiaries, it is recommended to install an anti-climb mesh measuring 10x10x0.8mm. In correctional facilities, it is recommended to install an anti-climb mesh measuring 6x6x0.8mm.