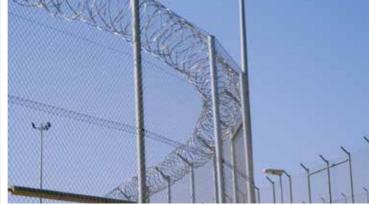

### **OPTION 1. ASSEMBLING CONCERTINA**

Concertina is the perfect complement for security perimeter protection. It dissuades any trespassing attempt. Rivisa recommends using the Harpoon-type concertina, with a diameter of 600x50mm, finished in galvanised stainless steel. Different combinations are available.

#### **CONCERTINA FEATURES**

158

Reinforced stainless steel blades are a very aggressive product. The blades are designed in order to improve the anchoring effect in situations where a maximum security is needed.