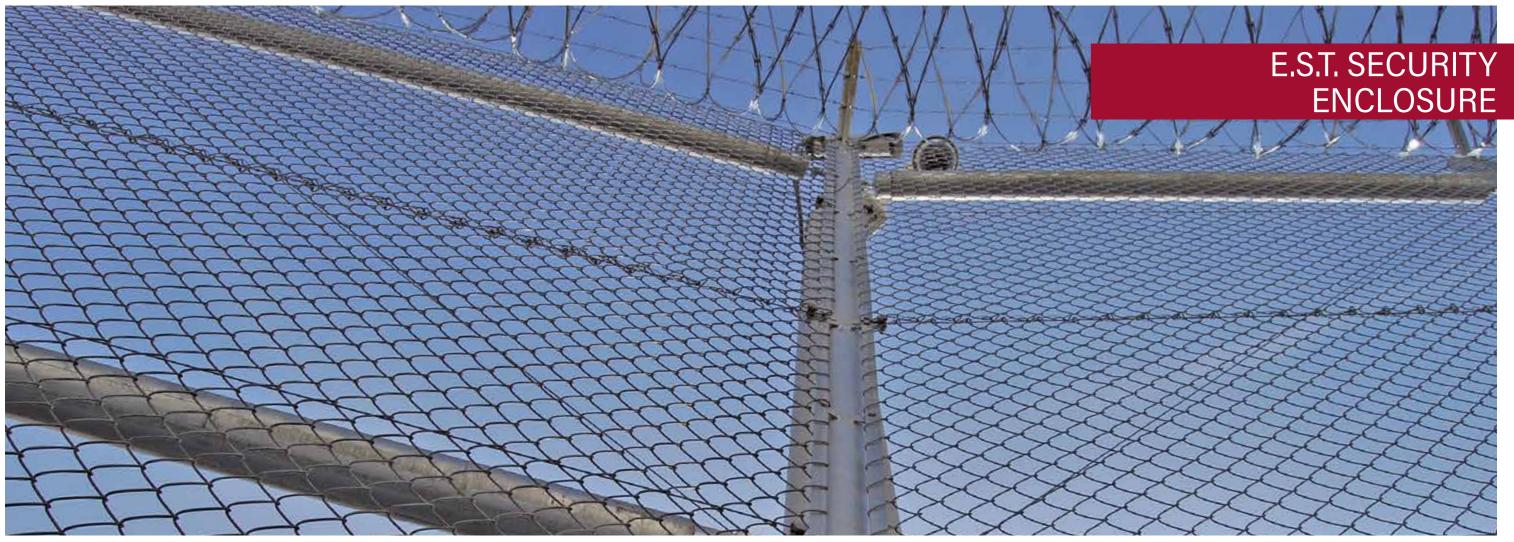

### **POSTS AND MESH**

- Machining poles of 100x4 (W= 27.82 cm 3), with all the needed components to incorporate and tighten the Chain Link mail. The mechanical features of the tubes follow UNE-19-011-86 standards
- Crossbeams Ø100x4mm placed 3m above ground level and double crossbeam placed at 6m above ground level at the
- tightening poles
- For those enclosures equipped with microphone wire we recommend installing the plastic coating finishing (galvanised + plastic coating)

### **Assembly**

Enclosure built with 100x4 diameter poles and chain link 50/16 mail. Intermediate poles are placed every 2m 50. Six lines of No.16 tightening wire should be also installed.